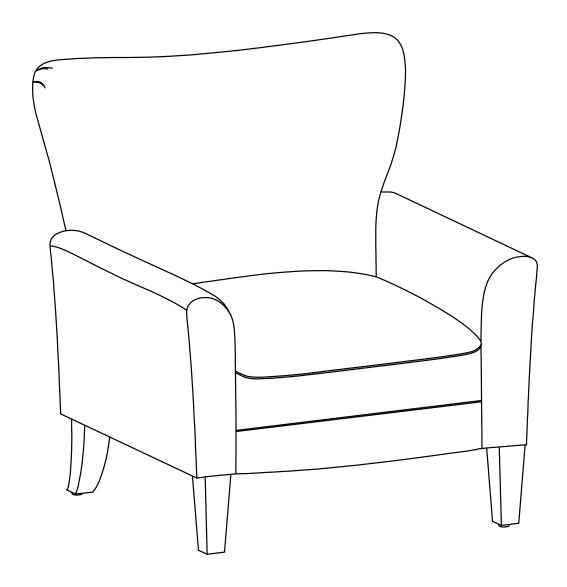

# **ASSEMBLY INSTRUCTIONS**

MERYL CHAIR



## **PARTS LIST**



### **HARDWARE LIST**



#### **ASSEMBLY STEPS**

Read these instructions carefully. Refer to hardware and furniture parts list for guidance. Be sure all parts are complete, before assembling. Place all wooden furniture parts on a clean and flat soft surface to prevent scratches. Refer to steps provided as assembling guide.

#### **CAUTIONS**

- Do not FULLY-TIGHTEN the nuts or nut bolts until all are in place.
- To prevent thread damage. Ensure that nuts or nut bolts are not over-tightened.
- Hardware is to be kept out of reach of children.