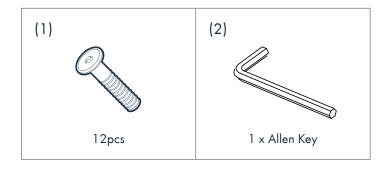

# **ASSEMBLY INSTRUCTIONS**

MERYL CHAIR



## **PARTS LIST**



### **HARDWARE LIST**



#### **ASSEMBLY STEPS**

Read these instructions carefully. Refer to hardware and furniture parts list for guidance. Be sure all parts are complete, before assembling. Place all wooden furniture parts on a clean and flat soft surface to prevent scratches. Refer to steps provided as assembling guide.

#### **CAUTIONS**

- Do not FULLY-TIGHTEN the nuts or nut bolts until all are in place.
- To prevent thread damage. Ensure that nuts or nut bolts are not over-tightened.
- Hardware is to be kept out of reach of children.