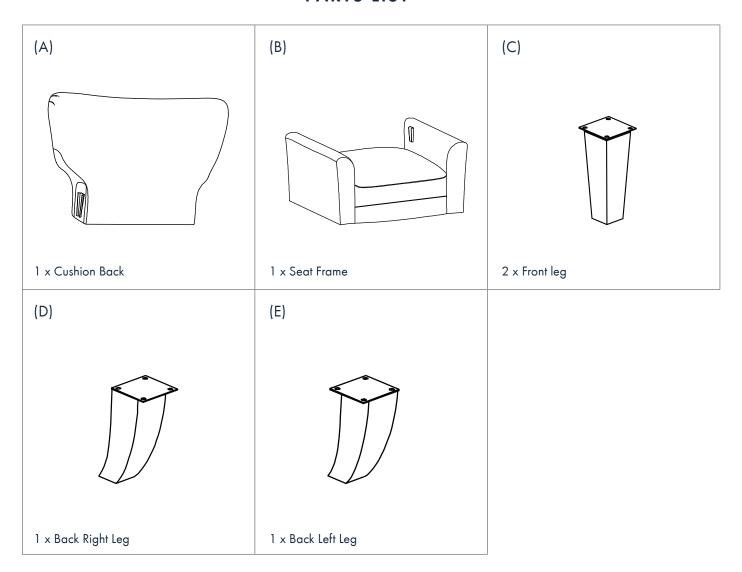

# **ASSEMBLY INSTRUCTIONS**

MERYL CHAIR



## **PARTS LIST**



### **HARDWARE LIST**



#### **ASSEMBLY STEPS**

Read these instructions carefully. Refer to hardware and furniture parts list for guidance. Be sure all parts are complete, before assembling. Place all wooden furniture parts on a clean and flat soft surface to prevent scratches. Refer to steps provided as assembling guide.

#### **CAUTIONS**

- Do not FULLY-TIGHTEN the nuts or nut bolts until all are in place.
- To prevent thread damage. Ensure that nuts or nut bolts are not over-tightened.
- Hardware is to be kept out of reach of children.