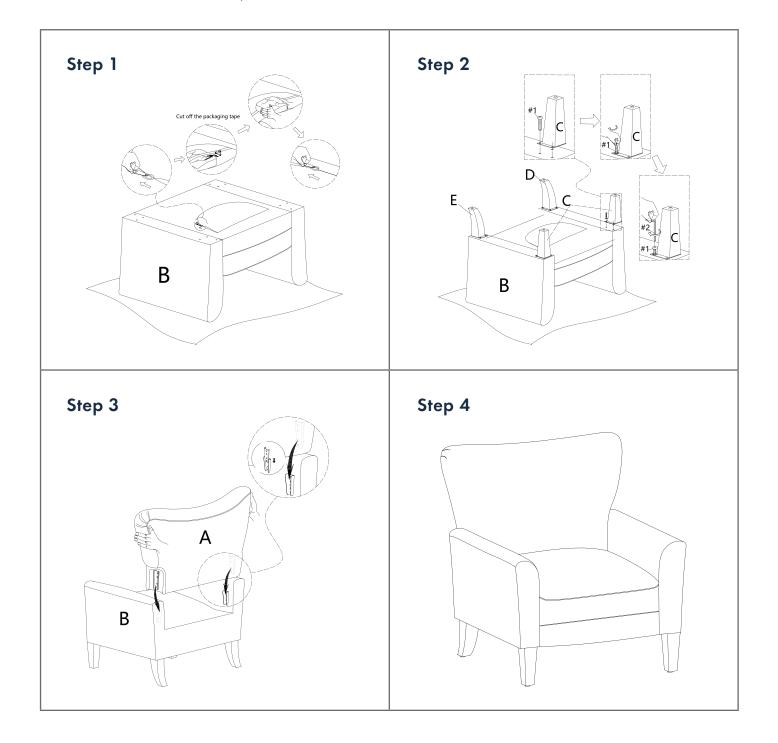

#### **ASSEMBLY STEPS**

Read these instructions carefully. Refer to hardware and furniture parts list for guidance. Be sure all parts are complete, before assembling. Place all wooden furniture parts on a clean and flat soft surface to prevent scratches. Refer to steps provided as assembling guide.

#### **CAUTIONS**

- Do not FULLY-TIGHTEN the nuts or nut bolts until all are in place.
- To prevent thread damage. Ensure that nuts or nut bolts are not over-tightened.
- Hardware is to be kept out of reach of children.