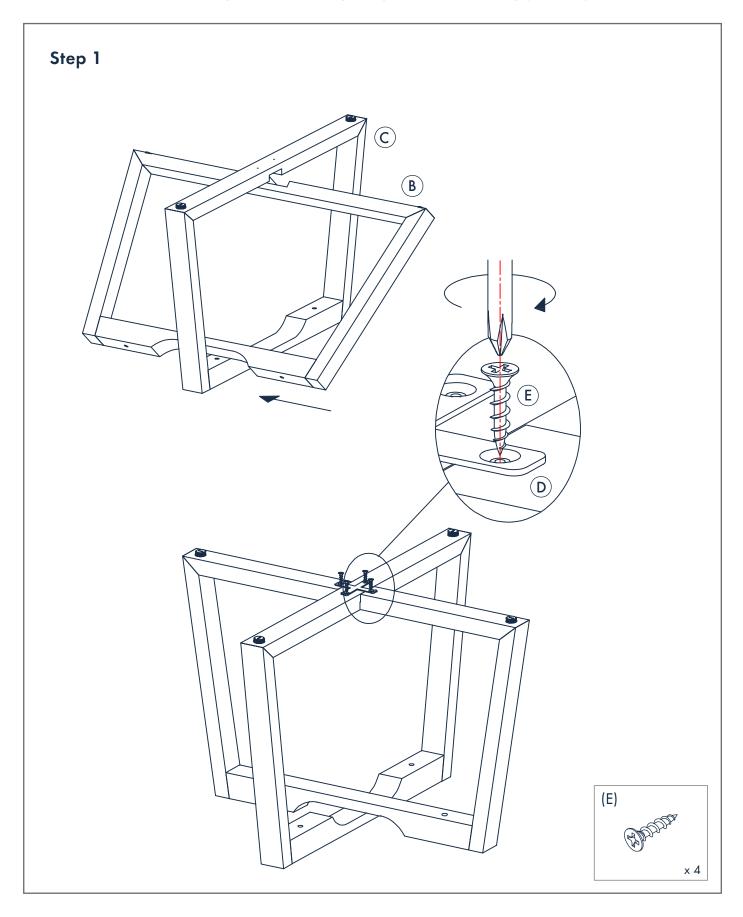

### **ASSEMBLY STEPS**

First, check the contents to make sure that nothing is missing. Sort out the parts and fittings as shown assemble product step by step. It is preferable to rest the product on a soft surface to avoid damage during assembly.

Do not over tighten screws and fittings. Re-tighten all screws and fittings periodically.