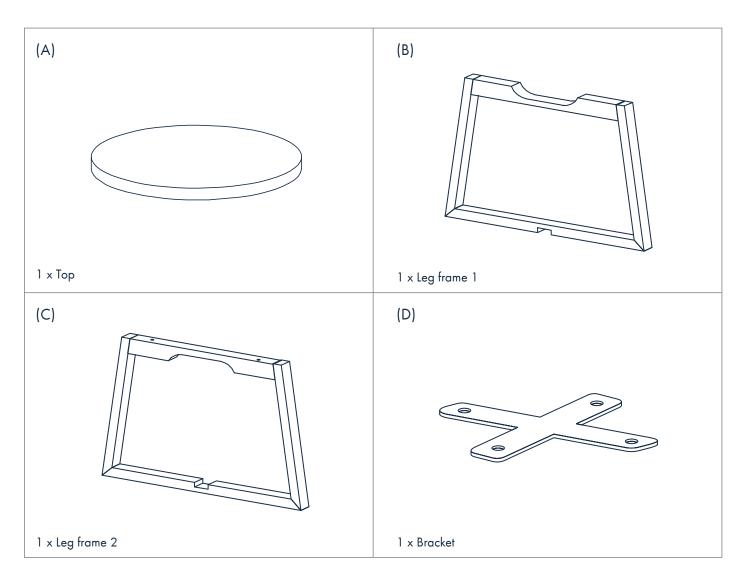

### **PARTS LIST**

Please read instructions carefully. Remove all wrapping material, staples ad packing straps from the carton. See Hardware and Furniture Parts List for guidance. Be sure you have all parts before you start assembling. Place all wooden furniture parts on a clean and flat surface, such as carpet or rug to prevent from being scratched.