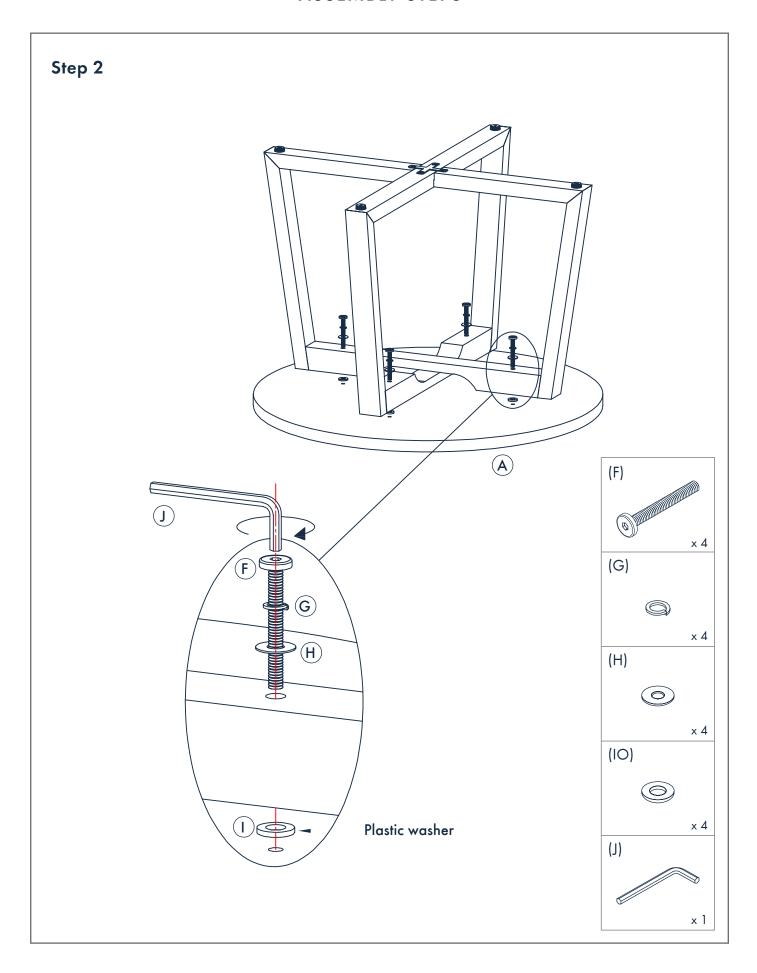

ng scratched.



### HARDWARE LIST

| (E)                       | (F)      | (G)           |
|---------------------------|----------|---------------|
| Contraction of the second |          |               |
| 4 x Screw                 | 4 x Bolt | x 4           |
| (H)                       | (1)      | (J)           |
|                           |          |               |
| × 4                       | x 4      | 1 x Allen key |

### **ASSEMBLY STEPS**

First, check the contents to make sure that nothing is missing. Sort out the parts and fittings as shown assemble product step by step. It is preferable to rest the product on a soft surface to avoid damage during assembly.

Do not over tighten screws and fittings. Re-tighten all screws and fittings periodically.



# **ASSEMBLY STEPS**



# **ASSEMBLY STEPS**