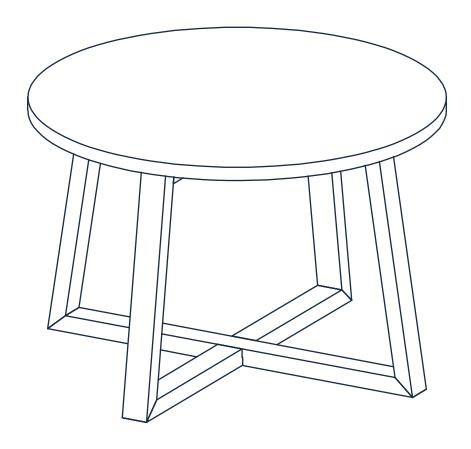

# **ASSEMBLY INSTRUCTIONS**

HAZEL COFFEE TABLE



### **PARTS LIST**

Please read instructions carefully. Remove all wrapping material, staples ad packing straps from the carton. See Hardware and Furniture Parts List for guidance. Be sure you have all parts before you start assembling. Place all wooden furniture parts on a clean and flat surface, such as carpet or rug to prevent from being scratched.



### HARDWARE LIST

| (E)                       | (F)      | (G)           |
|---------------------------|----------|---------------|
| Contraction of the second |          |               |
| 4 x Screw                 | 4 x Bolt | x 4           |
| (H)                       | (1)      | (J)           |
|                           |          |               |
| × 4                       | x 4      | 1 x Allen key |

### **ASSEMBLY STEPS**