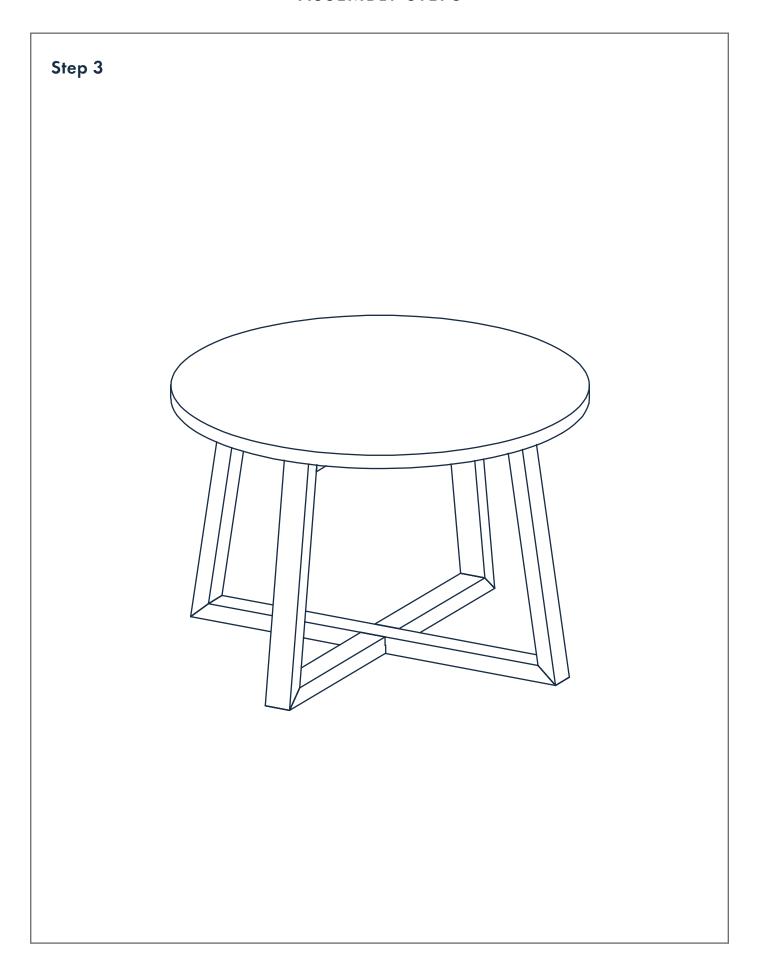

DWARE LIST

| (E)                       | (F)      | (G)           |
|---------------------------|----------|---------------|
| Contraction of the second |          |               |
| 4 x Screw                 | 4 x Bolt | x 4           |
| (H)                       | (1)      | (J)           |
|                           |          |               |
| × 4                       | x 4      | 1 x Allen key |

### **ASSEMBLY STEPS**

First, check the contents to make sure that nothing is missing. Sort out the parts and fittings as shown assemble product step by step. It is preferable to rest the product on a soft surface to avoid damage during assembly.

Do not over tighten screws and fittings. Re-tighten all screws and fittings periodically.



# **ASSEMBLY STEPS**



# **ASSEMBLY STEPS**