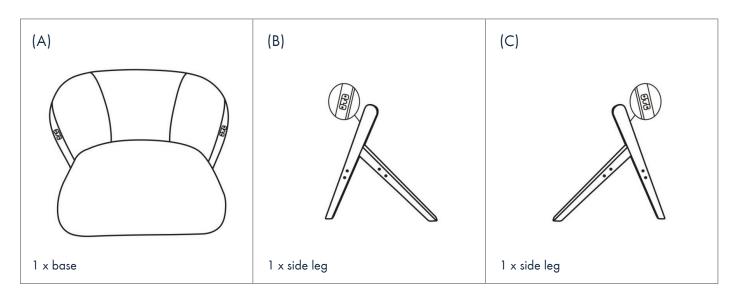

# **ASSEMBLY INSTRUCTION**

ORELLA OCCASIONAL CHAIR



## **PARTS LIST**



## **HARDWARE LIST**



#### **ASSEMBLY STEPS**

Read these instructions carefully. Refer to hardware and furniture parts list for guidance. Be sure all parts are complete, before assembling. place all hardware parts on a clean and flat soft surface to prevent scratches. Refer to steps provided as assembling guide.

#### **CAUTIONS**

- Do not FULLY-TIGHTEN the nuts or nut bolts until all are in place.
- To prevent thread damage. Ensure that nuts or nut bolts are not over-tightened.
- Hardware is to be kept out of reach of children.