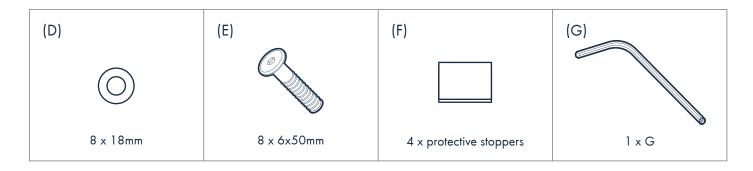

#### **ASSEMBLY STEPS**

Read these instructions carefully. Refer to hardware and furniture parts list for guidance. Be sure all parts are complete, before assembling. place all hardware parts on a clean and flat soft surface to prevent scratches. Refer to steps provided as assembling guide.