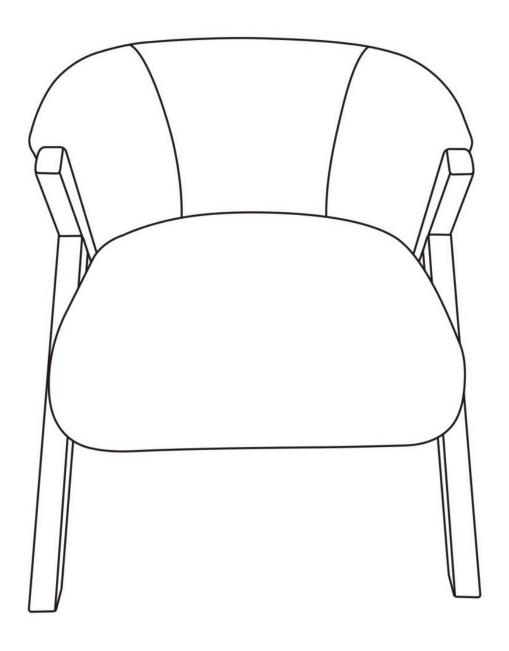

# **ASSEMBLY INSTRUCTION**

ORELLA OCCASIONAL CHAIR



## **PARTS LIST**



## **HARDWARE LIST**



#### **ASSEMBLY STEPS**

Read these instructions carefully. Refer to hardware and furniture parts list for guidance. Be sure all parts are complete, before assembling. place all hardware parts on a clean and flat soft surface to prevent scratches. Refer to steps provided as assembling guide.

#### **CAUTIONS**

- Do not FULLY-TIGHTEN the nuts or nut bolts until all are in place.
- To prevent thread damage. Ensure that nuts or nut bolts are not over-tightened.
- Hardware is to be kept out of reach of children.