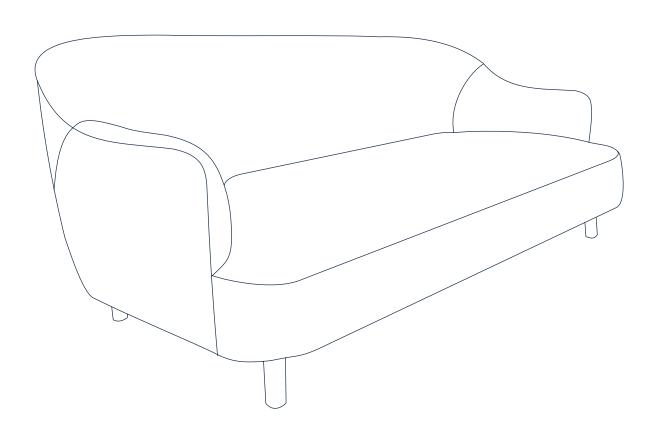

# **ASSEMBLY INSTRUCTIONS**

FENWAY SOFA

## **PARTS LIST**

When unpacking, please be careful not to discard any parts with the packaging. Before continuing, please make sure you have the following parts:

| (1)                  | (2)      |
|----------------------|----------|
|                      |          |
| 1 x Seat             | 4 x Legs |
| (3)                  |          |
|                      |          |
|                      |          |
| 4 x Floor protectors |          |