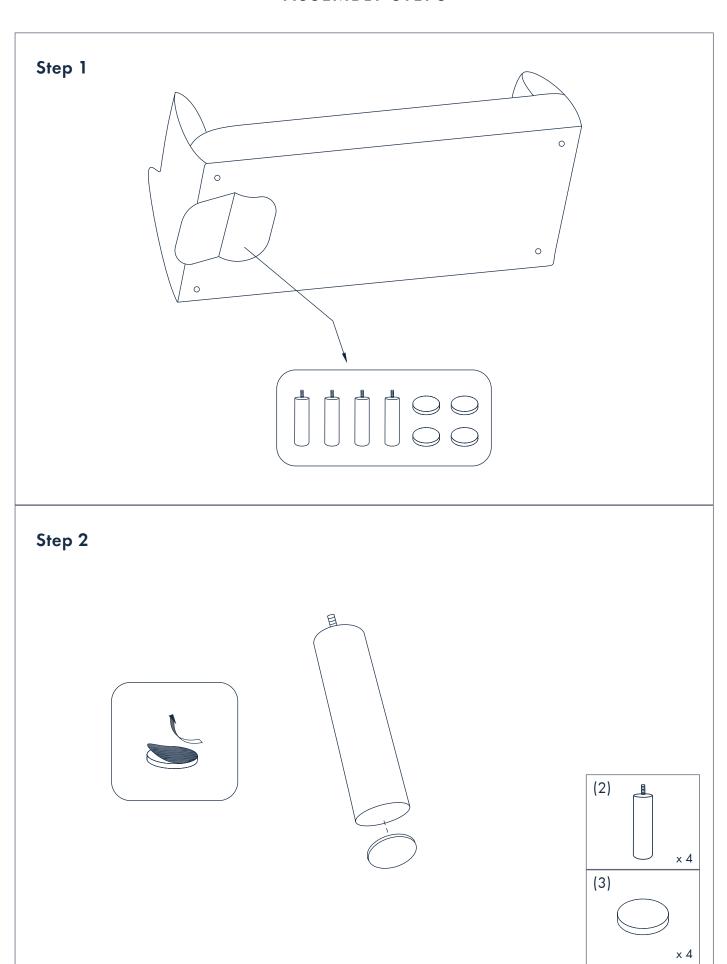

## **ASSEMBLY STEPS**

## **PARTS LIST**

When unpacking, please be careful not to discard any parts with the packaging. Before continuing, please make sure you have the following parts:

| (1)                  | (2)      |
|----------------------|----------|
|                      |          |
| 1 x Seat             | 4 x Legs |
| (3)                  |          |
|                      |          |
|                      |          |
| 4 x Floor protectors |          |